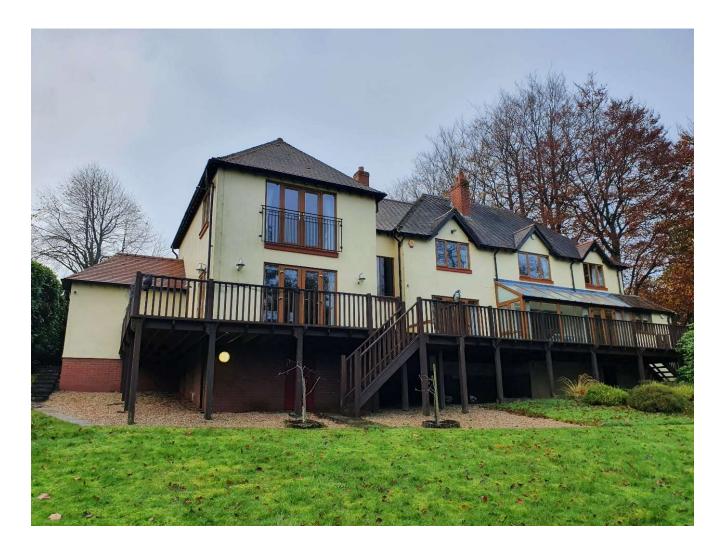

## 21/01354/FUL

#### 10 Monument Lane, Lickey, Worcestershire, B45 9QQ

First Floor Side Extension to Provide En-suite Bathroom and Single Storey Side Extension to Provide Ground Floor Utility Area

Recommendation: Refuse Planning Permission

#### **Location Plan and Aerial View**



#### **Proposed Block Plan**



#### Proposed Ground Floor Plan



### Proposed First Floor Plan



### **Existing Elevations**





**REAR / NORTH ELEVATION** 

FRONT / SOUTH ELEVATION



SIDE / EAST ELEVATION

#### **Proposed Elevations**





FRONT / SOUTH ELEVATION

**REAR / NORTH ELEVATION** 



#### **Street View**



#### Front View



#### **Rear View**



#### Side View



# Extension Refused by Committee Ref: 17/00833/FUL