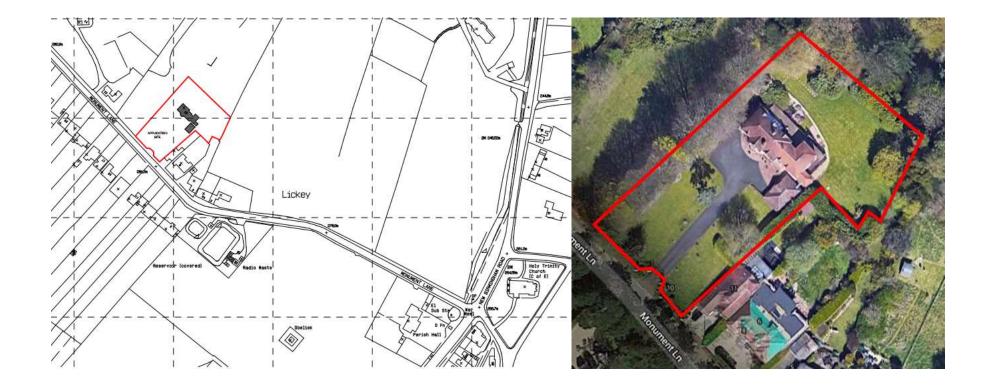

## 21/01354/FUL

#### 10 Monument Lane, Lickey, Worcestershire, B45 9QQ

First Floor Side Extension to Provide En-suite Bathroom and Single Storey Side Extension to Provide Ground Floor Utility Area

Recommendation: Refuse Planning Permission

#### **Location Plan and Aerial View**



#### **Proposed Block Plan**



#### Proposed Ground Floor Plan



### Proposed First Floor Plan



### **Existing Elevations**





**REAR / NORTH ELEVATION** 

FRONT / SOUTH ELEVATION



SIDE / EAST ELEVATION

#### **Proposed Elevations**





FRONT / SOUTH ELEVATION

**REAR / NORTH ELEVATION** 



#### **Street View**



#### Front View



#### **Rear View**



#### Side View



# Extension Refused by Committee Ref: 17/00833/FUL