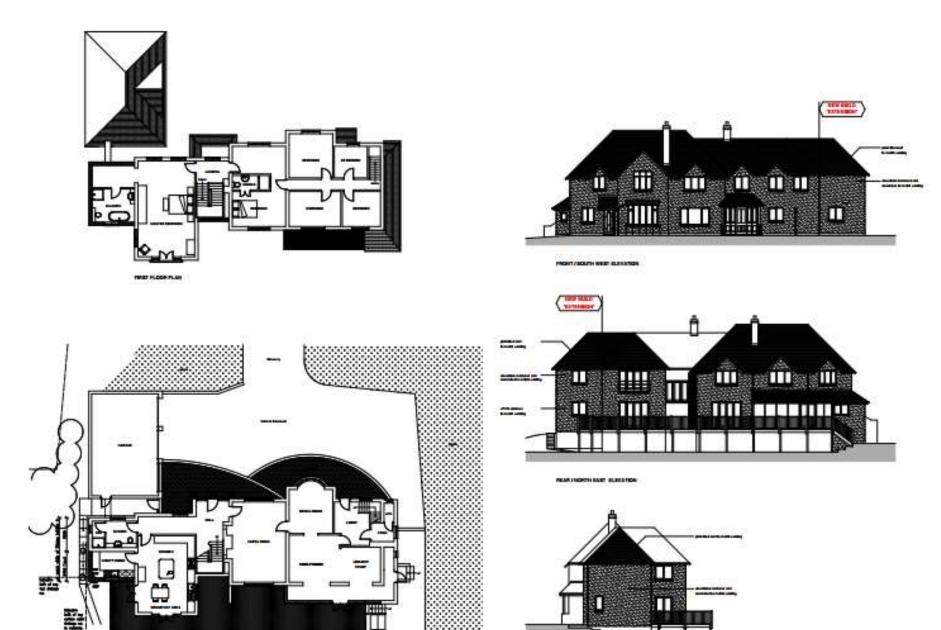

### Proposed First Floor Plan

### **Existing Elevations**

**REAR / NORTH ELEVATION** 

FRONT / SOUTH ELEVATION

SIDE / EAST ELEVATION

#### **Proposed Elevations**

FRONT / SOUTH ELEVATION

**REAR / NORTH ELEVATION** 