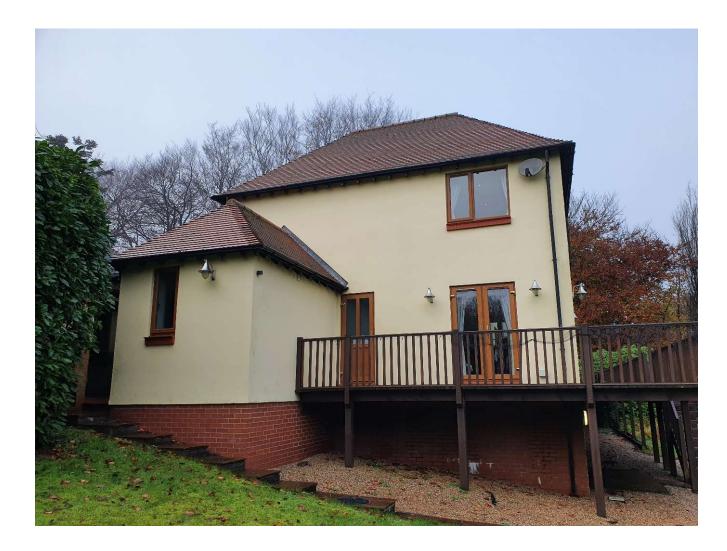

## 21/01354/FUL

#### 10 Monument Lane, Lickey, Worcestershire, B45 9QQ

First Floor Side Extension to Provide En-suite Bathroom and Single Storey Side Extension to Provide Ground Floor Utility Area

Recommendation: Refuse Planning Permission

#### **Location Plan and Aerial View**



#### **Proposed Block Plan**



#### Proposed Ground Floor Plan



### Proposed First Floor Plan



### **Existing Elevations**





**REAR / NORTH ELEVATION** 

FRONT / SOUTH ELEVATION



SIDE / EAST ELEVATION

#### **Proposed Elevations**





FRONT / SOUTH ELEVATION

**REAR / NORTH ELEVATION** 



#### **Street View**



#### Front View



#### **Rear View**



#### Side View



# Extension Refused by Committee Ref: 17/00833/FUL