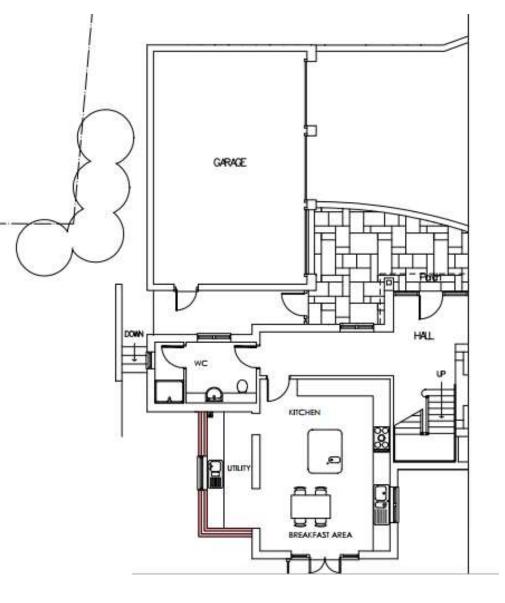

## 21/01354/FUL

#### 10 Monument Lane, Lickey, Worcestershire, B45 9QQ

First Floor Side Extension to Provide En-suite Bathroom and Single Storey Side Extension to Provide Ground Floor Utility Area

Recommendation: Refuse Planning Permission

#### **Location Plan and Aerial View**



#### **Proposed Block Plan**



#### Proposed Ground Floor Plan



### Proposed First Floor Plan



### **Existing Elevations**





**REAR / NORTH ELEVATION** 

FRONT / SOUTH ELEVATION



SIDE / EAST ELEVATION

#### **Proposed Elevations**





FRONT / SOUTH ELEVATION

**REAR / NORTH ELEVATION** 



#### **Street View**



#### Front View



#### **Rear View**



#### Side View



# Extension Refused by Committee Ref: 17/00833/FUL