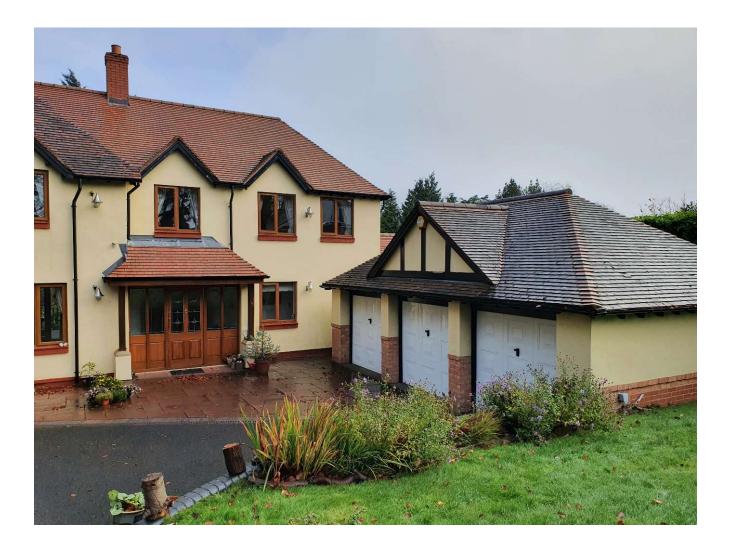

## 21/01354/FUL

#### 10 Monument Lane, Lickey, Worcestershire, B45 9QQ

First Floor Side Extension to Provide En-suite Bathroom and Single Storey Side Extension to Provide Ground Floor Utility Area

Recommendation: Refuse Planning Permission

#### **Location Plan and Aerial View**



#### **Proposed Block Plan**



#### Proposed Ground Floor Plan



### Proposed First Floor Plan



### **Existing Elevations**





**REAR / NORTH ELEVATION** 

FRONT / SOUTH ELEVATION



SIDE / EAST ELEVATION

#### **Proposed Elevations**





FRONT / SOUTH ELEVATION

**REAR / NORTH ELEVATION** 



#### **Street View**



#### Front View



#### **Rear View**



#### Side View



# Extension Refused by Committee Ref: 17/00833/FUL