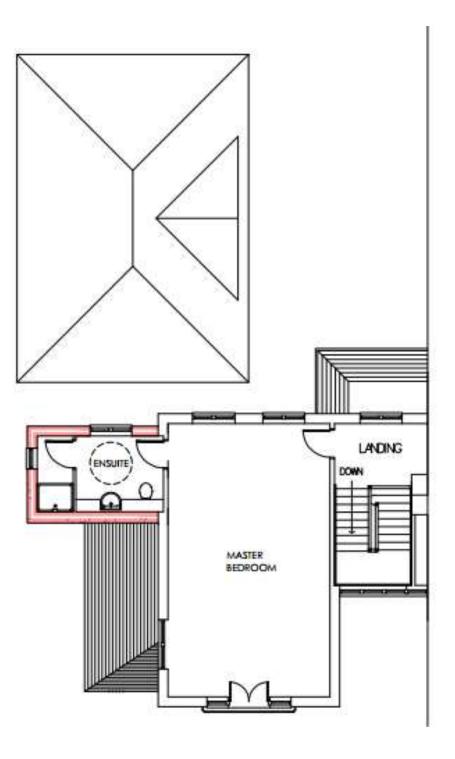

## 21/01354/FUL

#### 10 Monument Lane, Lickey, Worcestershire, B45 9QQ

First Floor Side Extension to Provide En-suite Bathroom and Single Storey Side Extension to Provide Ground Floor Utility Area

Recommendation: Refuse Planning Permission

#### **Location Plan and Aerial View**



#### **Proposed Block Plan**



#### Proposed Ground Floor Plan



### Proposed First Floor Plan



### **Existing Elevations**





**REAR / NORTH ELEVATION** 

FRONT / SOUTH ELEVATION



SIDE / EAST ELEVATION

#### **Proposed Elevations**





FRONT / SOUTH ELEVATION

**REAR / NORTH ELEVATION** 



#### **Street View**



#### Front View



#### **Rear View**



#### Side View



# Extension Refused by Committee Ref: 17/00833/FUL