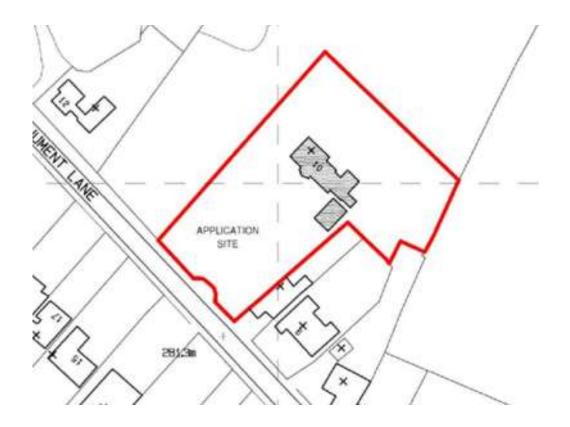

## 21/01354/FUL

#### 10 Monument Lane, Lickey, Worcestershire, B45 9QQ

First Floor Side Extension to Provide En-suite Bathroom and Single Storey Side Extension to Provide Ground Floor Utility Area

Recommendation: Refuse Planning Permission

#### **Location Plan and Aerial View**



#### **Proposed Block Plan**



#### Proposed Ground Floor Plan



### Proposed First Floor Plan



### **Existing Elevations**





**REAR / NORTH ELEVATION** 

FRONT / SOUTH ELEVATION



SIDE / EAST ELEVATION

#### **Proposed Elevations**





FRONT / SOUTH ELEVATION

**REAR / NORTH ELEVATION** 



#### **Street View**



#### Front View



#### **Rear View**



#### Side View



# Extension Refused by Committee Ref: 17/00833/FUL