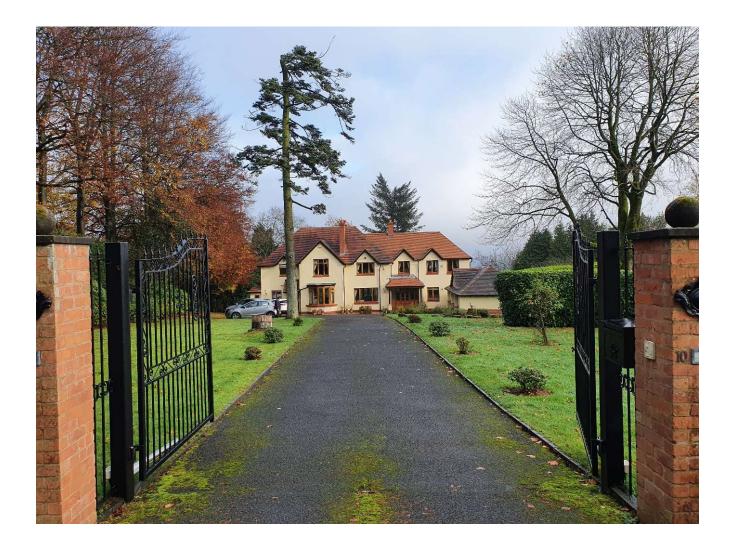

## 21/01354/FUL

#### 10 Monument Lane, Lickey, Worcestershire, B45 9QQ

First Floor Side Extension to Provide En-suite Bathroom and Single Storey Side Extension to Provide Ground Floor Utility Area

Recommendation: Refuse Planning Permission

#### **Location Plan and Aerial View**



#### **Proposed Block Plan**



#### Proposed Ground Floor Plan



### Proposed First Floor Plan



### **Existing Elevations**





**REAR / NORTH ELEVATION** 

FRONT / SOUTH ELEVATION



SIDE / EAST ELEVATION

#### **Proposed Elevations**





FRONT / SOUTH ELEVATION

**REAR / NORTH ELEVATION** 



#### **Street View**



#### Front View



#### **Rear View**



#### Side View



# Extension Refused by Committee Ref: 17/00833/FUL